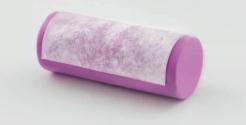

#### Adaptable Resorbable Collagen Membrane

BioCover<sup>™</sup> is a resorbable collagen membrane consisting porcine tissues which are similar to human collagen phylogenetically. BioCover<sup>™</sup> resorbable collagen membrane offers excellent handling, easy adaptation to bone graft materials and less time consumption in surgery.

#### ✓ FLEXIBLE & ADAPTABLE

STRONG ENOUGH FOR SUTURE

✓ CROSSLINKED FOR DESIRED BARRIER DURABILITY

5 rue Edouard Belin, Z.A., Les IV Nations, 44360, Vigneux-de-Bretagne, France Tel. +33 (0)2 25 02 00 09 Fax. +33 (0)2 28 02 00 10 www.biomatlante.com

## **Senefits**

- Biocompatible and safe
- Excellent Handling
- Great tissue adhesion
- Cell occlusive
- Strong enough to suture